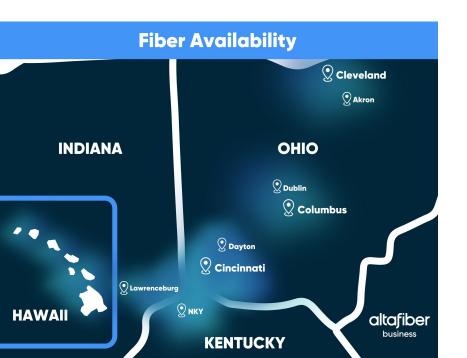

## **Our Locations**

altafiber primarily services Cincinnati, Northern Kentucky, and Hawaii.

We also have longstanding partners around the country and are expanding our fiber footprint into Midwest cities, like Dublin and Akron.