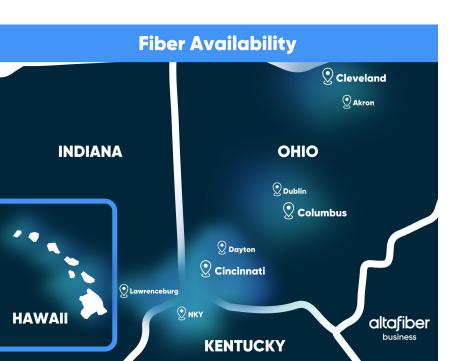

#### **Our Locations**

altafiber primarily services Cincinnati, Northern Kentucky, and Hawaii.

We also have longstanding partners around the country and are expanding our fiber footprint into Midwest cities, like Dublin and Akron.